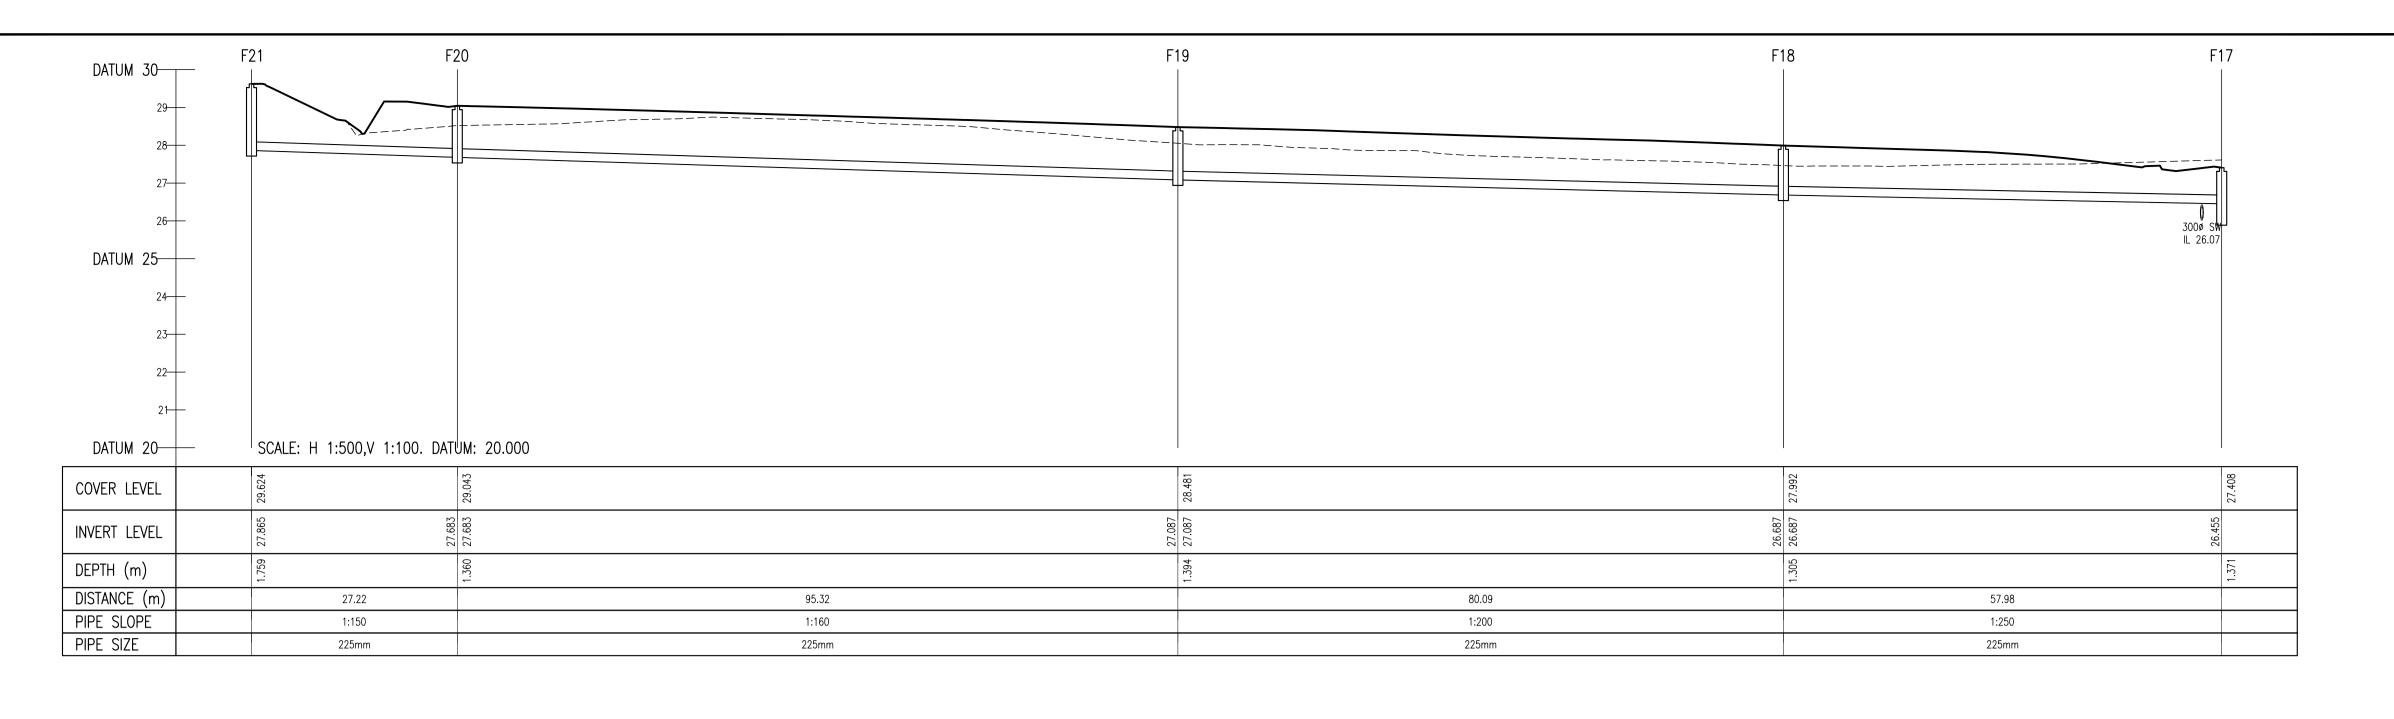

- 2. ALL LEVELS ARE IN METRES AND ARE RELATED TO ORDNANCE DATUM
- 3. CONTRACTOR SHALL SATISFY HIMSELF AS TO THE ACCURACY OF PAVEMENT LEVELS ON SITE PRIOR TO COMMENCEMENT OF WORKS ON SITE
- 4. ALL WORKS TO BE CONSTRUCTED IN ACCORDANCE WITH THE NRA SPECIFICATION FOR
- ROAD WORKS UNLESS NOTED OTHERWISE 5. THIS DRAWING IS FOR PLANNING PURPOSES
- 6. MANHOLE COVER LEVELS ARE TO CONFORM
- WITH FINISHED ROAD AND PATH LEVELS
- WHERE COVER TO PIPE IS LESS THAN 1200mm (ROAD/PATH/VERGE) OR 900mm (OPEN SPACE) SURROUND PIPE IN MINIMUM 150mm CONCRETE

---- EXISTING GROUND PROFILE PROPOSED GROUND PROFILE

A 10-10-19 PLANNING SHD STAGE 3 REV. DATE DESCRIPTION

PLANNING SHD STAGE 3 DESIGNED DMW PREPARED

DATE OCT 2019 CHECKED

DUBLIN OFFICE Ormond House, Upper Ormond Quay, Dublin 7, Ireland. PHONE +353 1 400 4000 FAX +353 1 400 4050