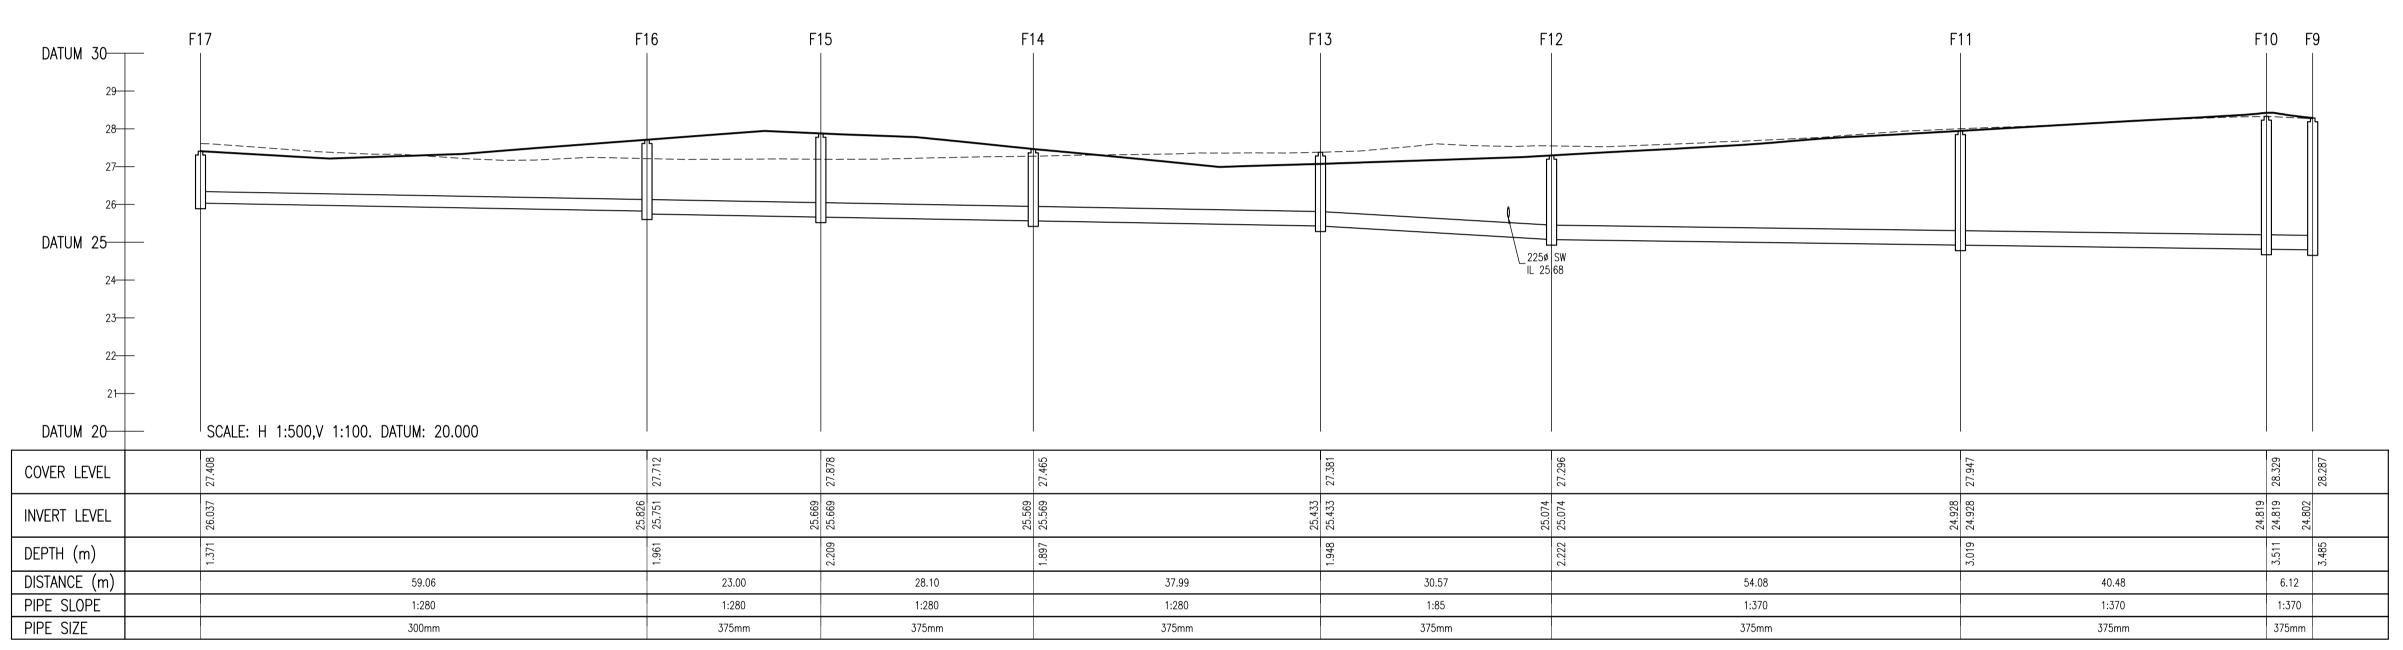

- 2. ALL LEVELS ARE IN METRES AND ARE RELATED TO ORDNANCE DATUM
- 3. CONTRACTOR SHALL SATISFY HIMSELF AS TO THE ACCURACY OF PAVEMENT LEVELS ON SITE PRIOR TO COMMENCEMENT OF WORKS ON SITE
- 4. ALL WORKS TO BE CONSTRUCTED IN ACCORDANCE WITH THE NRA SPECIFICATION FOR
- ROAD WORKS UNLESS NOTED OTHERWISE 5. THIS DRAWING IS FOR PLANNING PURPOSES
- 6. MANHOLE COVER LEVELS ARE TO CONFORM
- WITH FINISHED ROAD AND PATH LEVELS
- WHERE COVER TO PIPE IS LESS THAN 1200mm (ROAD/PATH/VERGE) OR 900mm (OPEN SPACE) SURROUND PIPE IN MINIMUM 150mm CONCRETE

---- EXISTING GROUND PROFILE PROPOSED GROUND PROFILE

A 10-10-19 PLANNING SHD STAGE 3 REV. DATE DESCRIPTION

PLANNING SHD STAGE 3 DESIGNED DMW PREPARED

DATE OCT 2019 CHECKED

DUBLIN OFFICE Ormond House, Upper Ormond Quay, Dublin 7, Ireland. PHONE +353 1 400 4000 FAX +353 1 400 4050