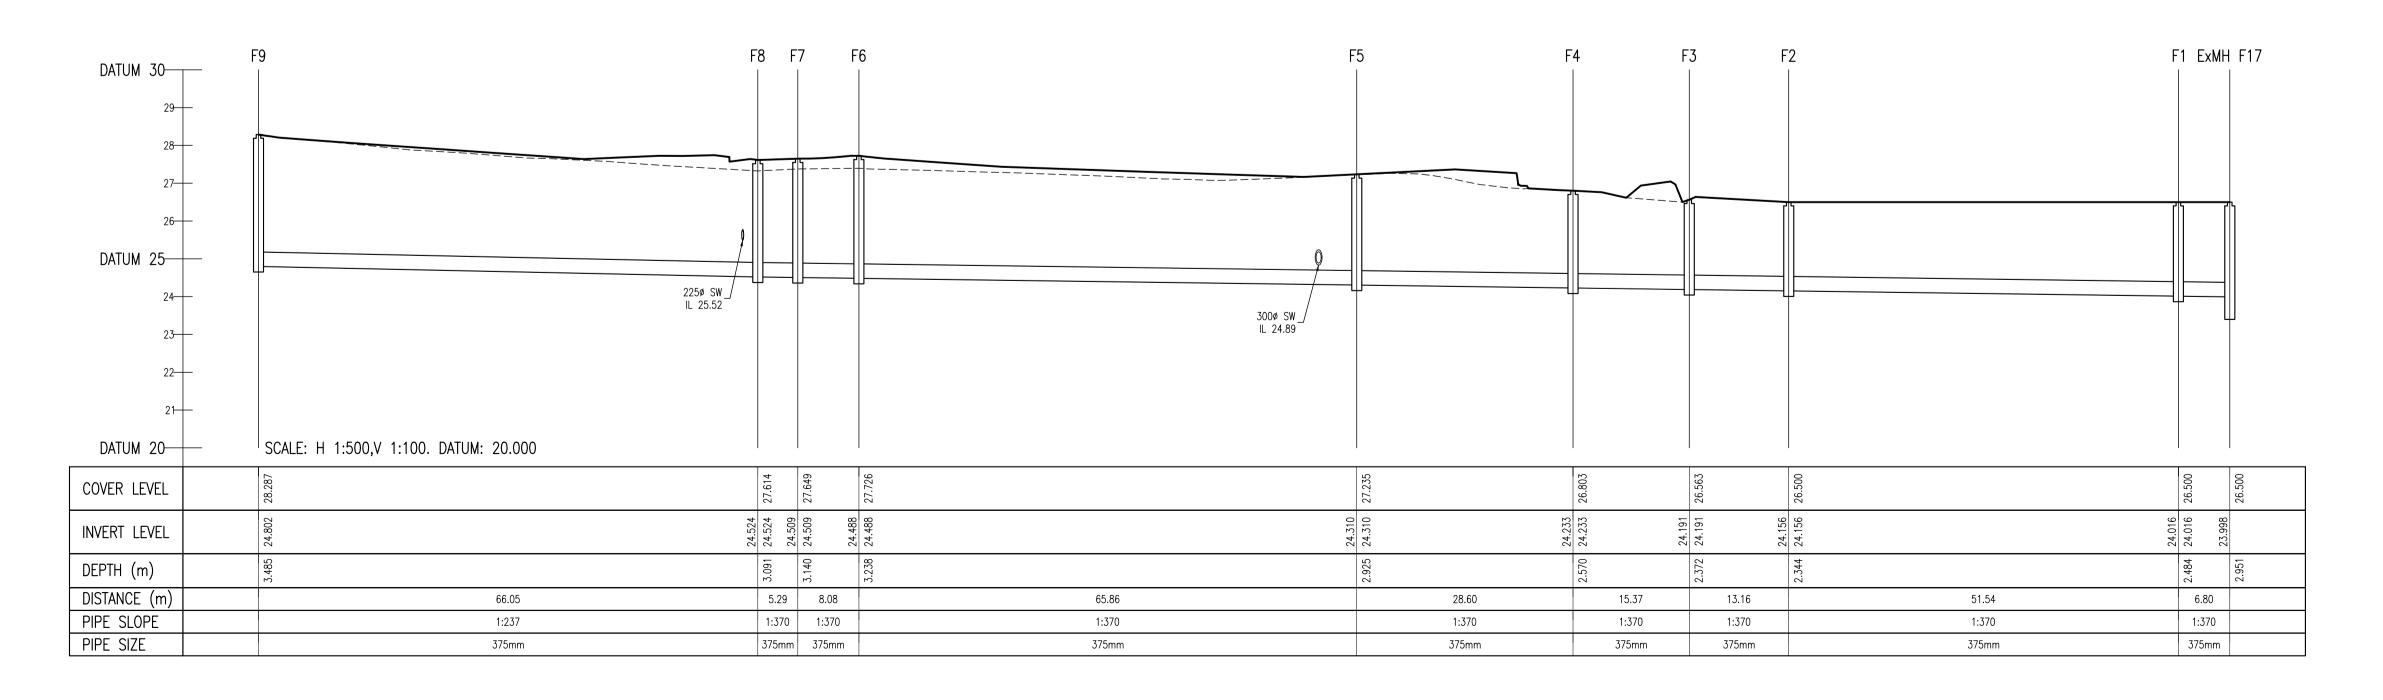

- 2. ALL LEVELS ARE IN METRES AND ARE RELATED TO ORDNANCE DATUM
- 3. CONTRACTOR SHALL SATISFY HIMSELF AS TO THE ACCURACY OF PAVEMENT LEVELS ON SITE PRIOR TO COMMENCEMENT OF WORKS ON SITE
- 4. ALL WORKS TO BE CONSTRUCTED IN ACCORDANCE WITH THE NRA SPECIFICATION FOR
- ROAD WORKS UNLESS NOTED OTHERWISE 5. THIS DRAWING IS FOR PLANNING PURPOSES
- 6. MANHOLE COVER LEVELS ARE TO CONFORM
- WITH FINISHED ROAD AND PATH LEVELS
- WHERE COVER TO PIPE IS LESS THAN 1200mm (ROAD/PATH/VERGE) OR 900mm (OPEN SPACE) SURROUND PIPE IN MINIMUM 150mm CONCRETE

---- EXISTING GROUND PROFILE PROPOSED GROUND PROFILE

A 10-10-19 PLANNING SHD STAGE 3 REV. DATE DESCRIPTION

PLANNING SHD STAGE 3 DESIGNED DMW PREPARED

DATE OCT 2019 CHECKED

DUBLIN OFFICE Ormond House, Upper Ormond Quay, Dublin 7, Ireland. PHONE +353 1 400 4000 FAX +353 1 400 4050